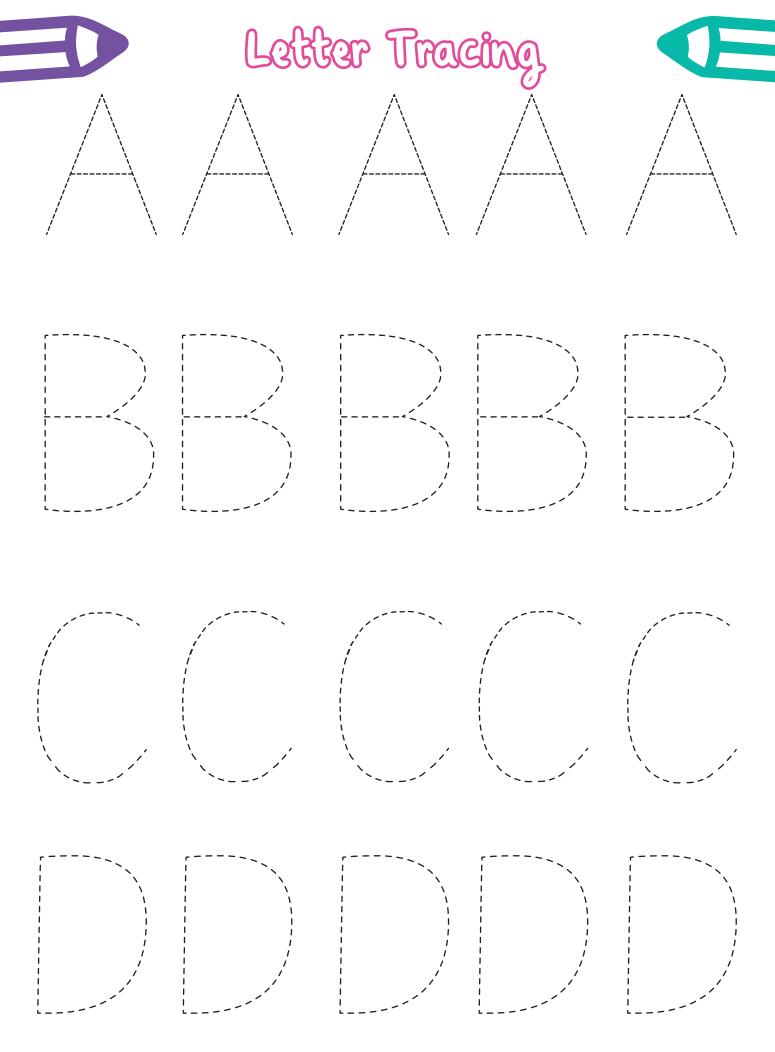

What is this resource and how do I use it?

Simply print these letter formation sheets and support your child in tracing the letters, numbers and shapes. You can use pens, pencils or crayons on paper or laminate the sheets and use dry wipe pens to trace the letters, numbers and shapes instead. This can be good to make the sheets last longer! Can your child make a rainbow with their letters?

What skills does this practise?

**Further Activity Ideas and Suggestions** 

**Creative Writing** 

Reading

Storytelling

Writing

Add some of our **letter formation tracing cards** to a sensory tray or sandpit to let your child practise their letter formation further - especially good for kinaesthetic learners. Your child may be ready to learn how to write their name. Try some of our **Learning to Write My Name Activity Ideas.** 