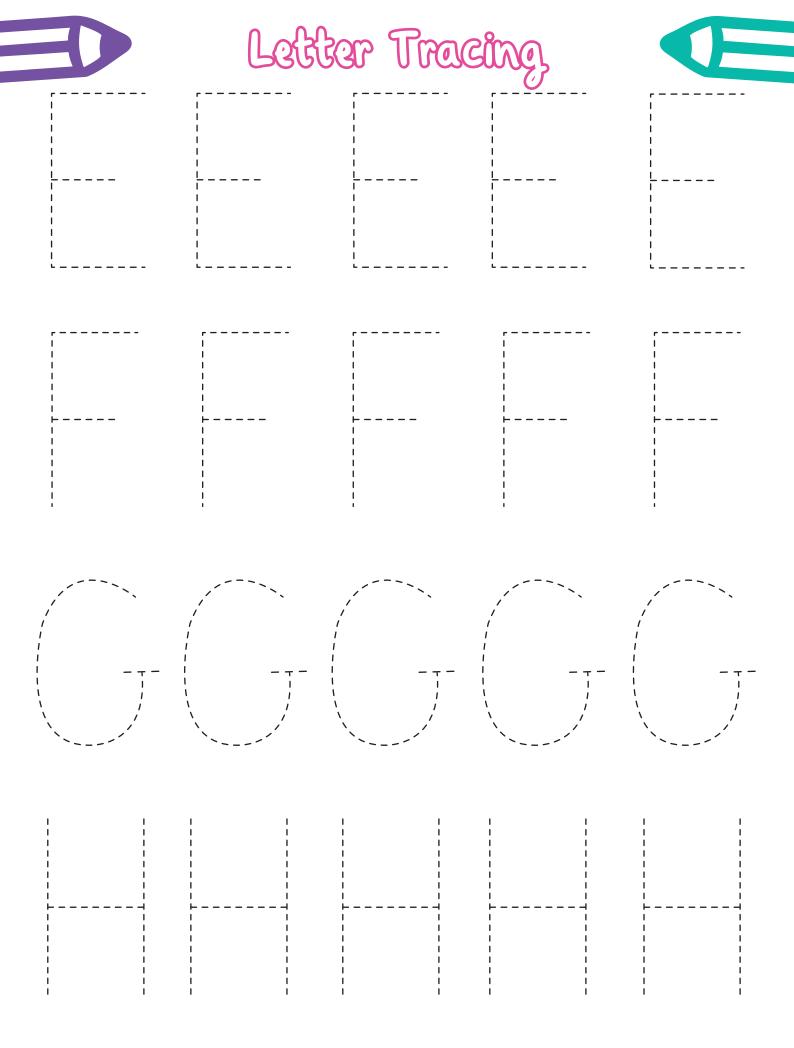

What is this resource and how do I use it?

Simply print these letter formation sheets and support your child in tracing the letters, numbers and shapes. You can use pens, pencils or crayons on paper or laminate the sheets and use dry wipe pens to trace the letters, numbers and shapes instead. This can be good to make the sheets last longer! Can your child make a rainbow with their letters?

What skills does this practise?

**Further Activity Ideas and Suggestions** 

**Creative Writing** 

Reading

Storytelling

Writing

Add some of our **letter formation tracing cards** to a sensory tray or sandpit to let your child practise their letter formation further - especially good for kinaesthetic learners. Your child may be ready to learn how to write their name. Try some of our **Learning to Write My Name Activity Ideas.** 