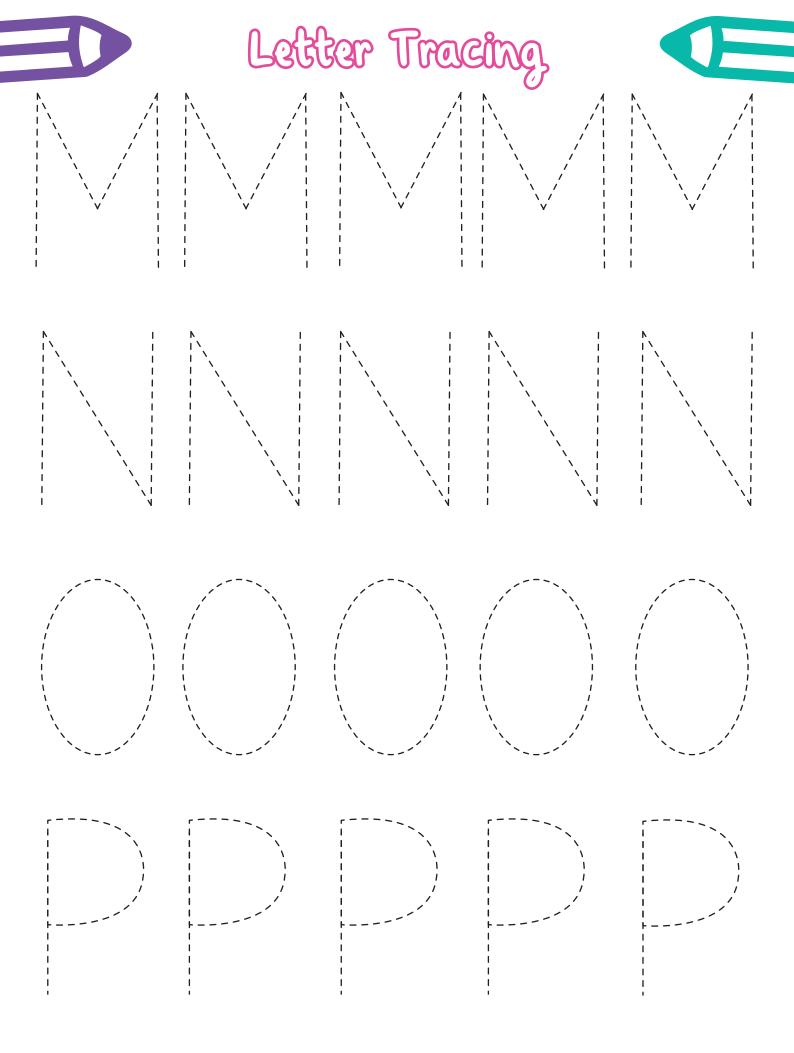

What is this resource and how do I use it?

Simply print these letter formation sheets and support your child in tracing the letters, numbers and shapes. You can use pens, pencils or crayons on paper or laminate the sheets and use dry wipe pens to trace the letters, numbers and shapes instead. This can be good to make the sheets last longer! Can your child make a rainbow with their letters?

What skills does this practise?

**Further Activity Ideas and Suggestions** 

**Creative Writing** 

Reading

Storytelling

Writing

Add some of our **letter formation tracing cards** to a sensory tray or sandpit to let your child practise their letter formation further - especially good for kinaesthetic learners. Your child may be ready to learn how to write their name. Try some of our **Learning to Write My Name Activity Ideas.** 