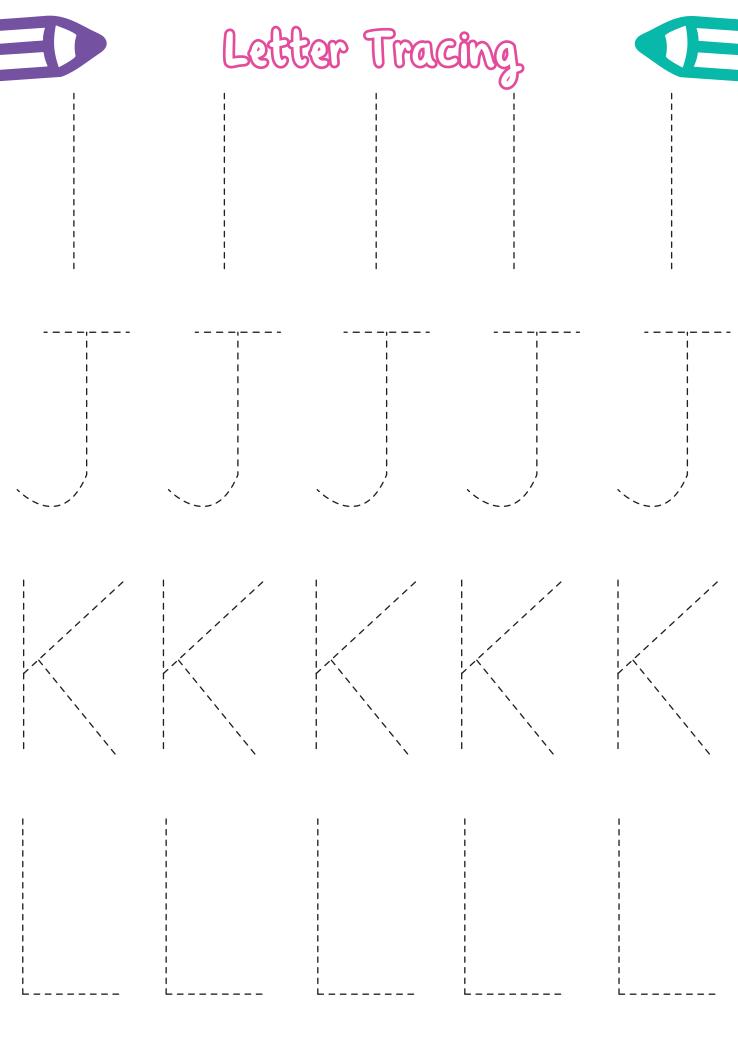

What is this resource and how do I use it?

Simply print these letter formation sheets and support your child in tracing the letters, numbers and shapes. You can use pens, pencils or crayons on paper or laminate the sheets and use dry wipe pens to trace the letters, numbers and shapes instead. This can be good to make the sheets last longer! Can your child make a rainbow with their letters?

What skills does this practise?

**Further Activity Ideas and Suggestions** 

**Creative Writing** 

Reading

Storytelling

Writing

Add some of our **letter formation tracing cards** to a sensory tray or sandpit to let your child practise their letter formation further - especially good for kinaesthetic learners. Your child may be ready to learn how to write their name. Try some of our **Learning to Write My Name Activity Ideas.** 